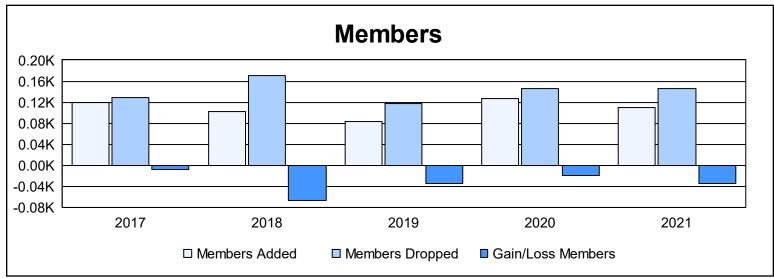

District 5 NE As of June 2021 Cumulative

| Year      | New<br>Clubs | Dropped<br>Clubs | Gain/<br>Loss<br>Clubs | New<br>Members | Charter<br>Members | Reinstate<br>Members | Transfer<br>Members | Total<br>Member<br>Added | Total<br>Members<br>Dropped | Gain/<br>Loss<br>Members |
|-----------|--------------|------------------|------------------------|----------------|--------------------|----------------------|---------------------|--------------------------|-----------------------------|--------------------------|
| 2016-2017 | 0            | 1                | -1                     | 114            | 0                  | 2                    | 4                   | 120                      | 129                         | -9                       |
| 2017-2018 | 0            | 1                | -1                     | 93             | 0                  | 4                    | 6                   | 103                      | 170                         | -67                      |
| 2018-2019 | 0            | 0                | 0                      | 75             | 0                  | 1                    | 7                   | 83                       | 118                         | -35                      |
| 2019-2020 | 1            | 2                | -1                     | 76             | 35                 | 7                    | 8                   | 126                      | 146                         | -20                      |
| 2020-2021 | 1            | 1                | 0                      | 65             | 32                 | 6                    | 7                   | 110                      | 145                         | -35                      |
| Average   | 0            | 1                | -1                     | 85             | 13                 | 4                    | 6                   | 108                      | 142                         | -33                      |