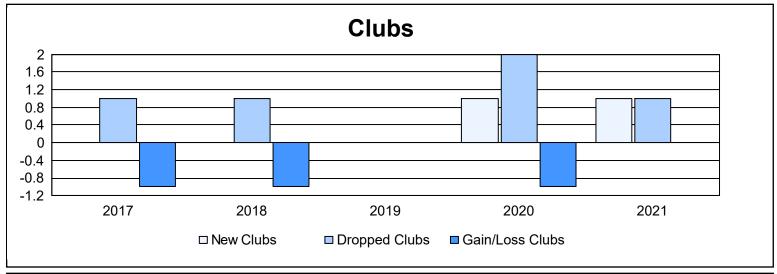

District 5 NE As of June 2021 Cumulative

| Year      | New<br>Clubs | Dropped<br>Clubs | Gain/<br>Loss<br>Clubs | New<br>Members | Charter<br>Members | Reinstate<br>Members | Transfer<br>Members | Total<br>Member<br>Added | Total<br>Members<br>Dropped | Gain/<br>Loss<br>Members |
|-----------|--------------|------------------|------------------------|----------------|--------------------|----------------------|---------------------|--------------------------|-----------------------------|--------------------------|
| 2016-2017 | 0            | 1                | -1                     | 114            | 0                  | 2                    | 4                   | 120                      | 129                         | -9                       |
| 2017-2018 | 0            | 1                | -1                     | 93             | 0                  | 4                    | 6                   | 103                      | 170                         | -67                      |
| 2018-2019 | 0            | 0                | 0                      | 75             | 0                  | 1                    | 7                   | 83                       | 118                         | -35                      |
| 2019-2020 | 1            | 2                | -1                     | 76             | 35                 | 7                    | 8                   | 126                      | 146                         | -20                      |
| 2020-2021 | 1            | 1                | 0                      | 65             | 32                 | 6                    | 7                   | 110                      | 145                         | -35                      |
| Average   | 0            | 1                | -1                     | 85             | 13                 | 4                    | 6                   | 108                      | 142                         | -33                      |